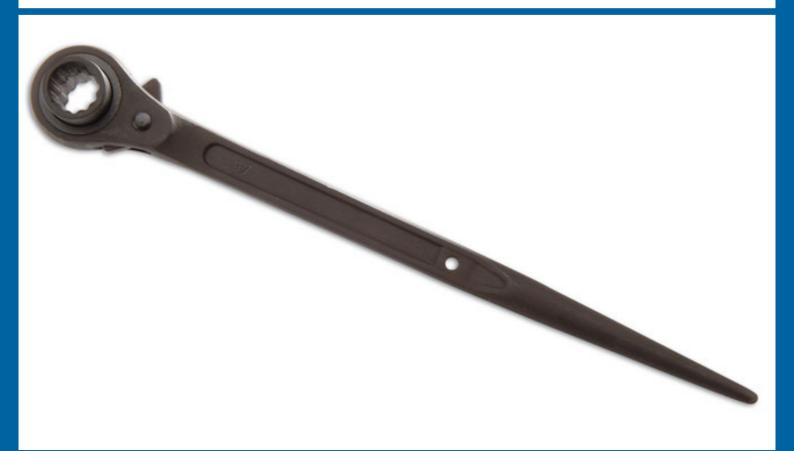

## Ratchet Podger Spanner 13mm x 17mm

Twin-sized ratcheting podger spanner with a long, tapered shaft for easy alignment of component holes and a 13mm and 17mm Bi-Hex (12pt) ratchet head for fast assembly. Manufactured from chrome vanadium with a durable black phosphate finish and a hole for safety cord attachment. A professional tool ideal for scaffolding and construction use, precision engineered to ANSI and DIN standards.

## **Additional Information**

- Size: 13mm x 17mm. Length: 280mm.
- Deep socket: protects knuckles when working near brickwork.
- Bi-Hex (12pt) double sided ratchet mechanism.
- · Ideal for scaffolding and construction.
- · Manufactured from chrome vanadium with black phosphate finish.